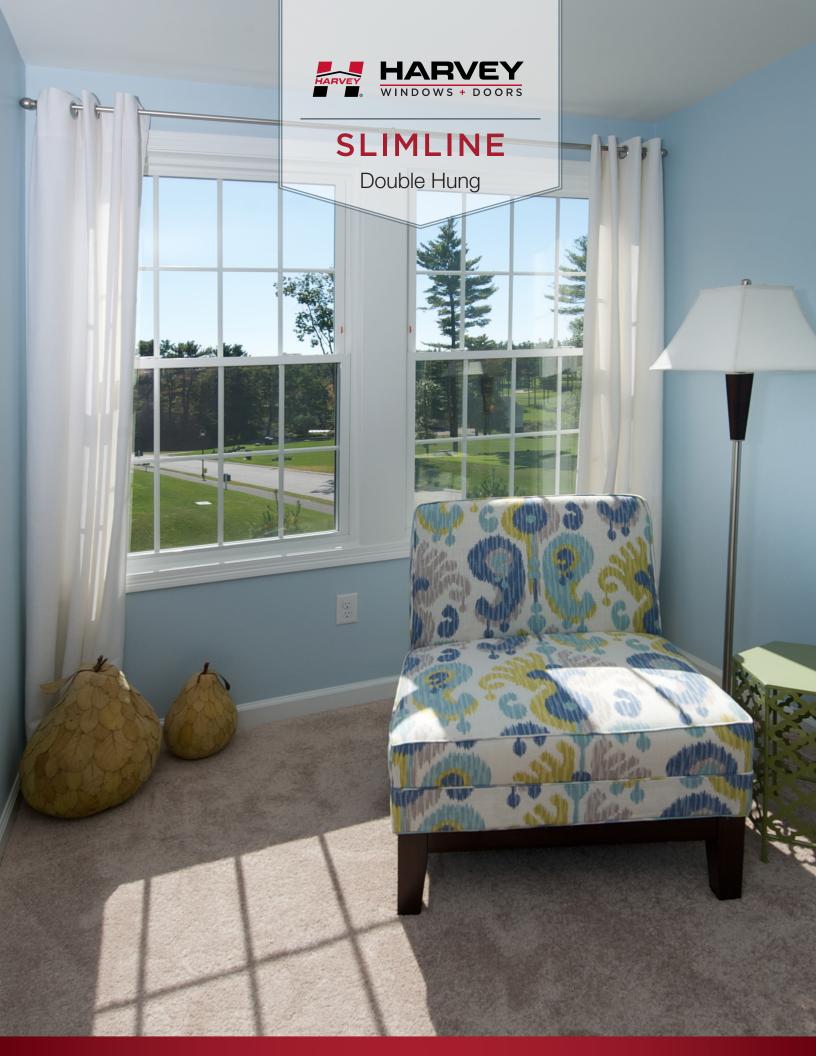

The Harvey Slimline vinyl double hung window lives up to its name boasting a slimmer, fully-welded sash profile and frame that maximizes your view. Sweep lock is low profile, and made of durable metal.