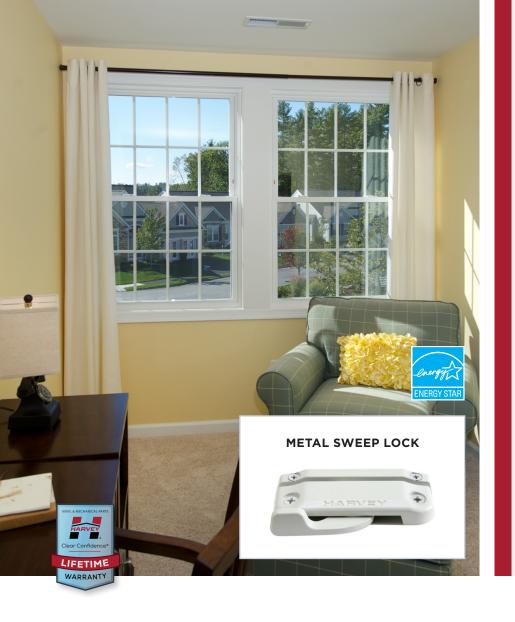

The Harvey Slimline vinyl double hung window lives up to its name boasting a slimmer, fully-welded sash profile and frame that maximizes your view. Sweep lock is low profile, and made of durable metal.