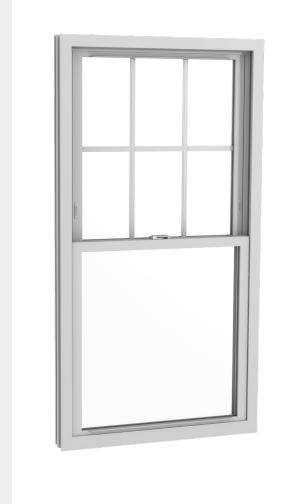

The Harvey Slimline vinyl double hung window lives up to its name boasting a slimmer, fully-welded sash profile and frame that maximizes your view. Sweep lock is low profile, and made of durable metal.